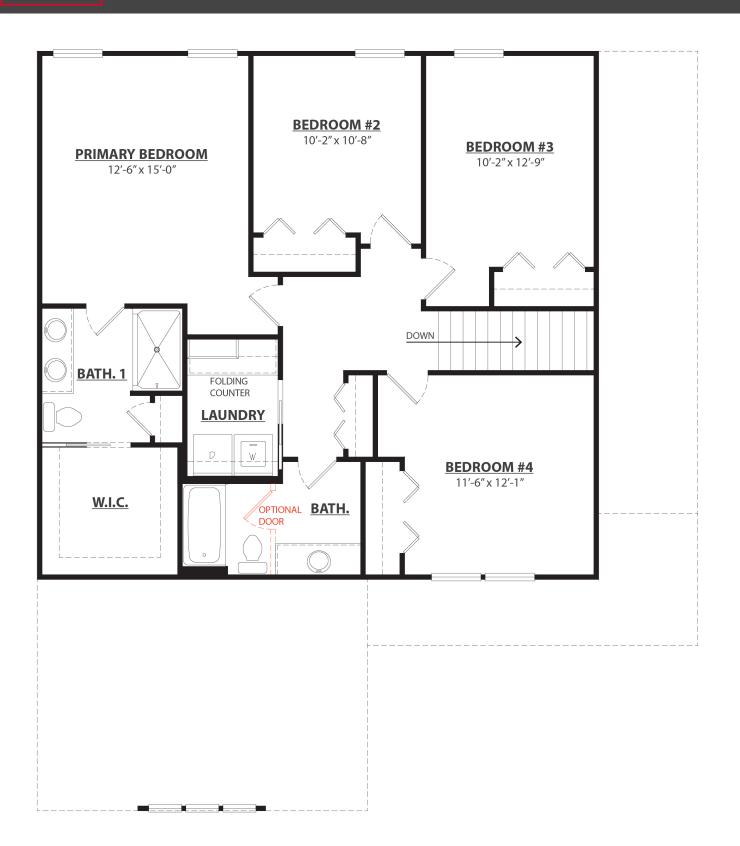

# JTB HOMES

Cedarwood Woodland Series

4 Bedrooms | 2.5 Baths 2,153 Square Feet

www.jtbhomes.com

info@jtbhomes.com

HOMES

JTB

**Elevation A** 

## JTB HOMES Cedarwood Woodland Series

4 Bedrooms | 2.5 Baths 2,153 Square Feet

Elevation C

www.jtbhomes.com info@jtbhomes.com JTB HOMES Cedarwood

Woodland Series

4 Bedrooms | 2.5 Baths 2,153 Square Feet

Experience. Quality. Excellence. COPYRIGHT JTB HOMES. Front Elevation Design and Flo ation details may vary per buyer contract. The formal plan designed specifi-ween the future homeowner and the builder is based on. This design is the

www.jtbhomes.com info@jtbhomes.com

JTB HOMES

JTB HOMES Cedarwood

Woodland Series

4 Bedrooms | 2.5 Baths 2,153 Square Feet

www.jtbhomes.com info@jtbhomes.com

JTB HOMES