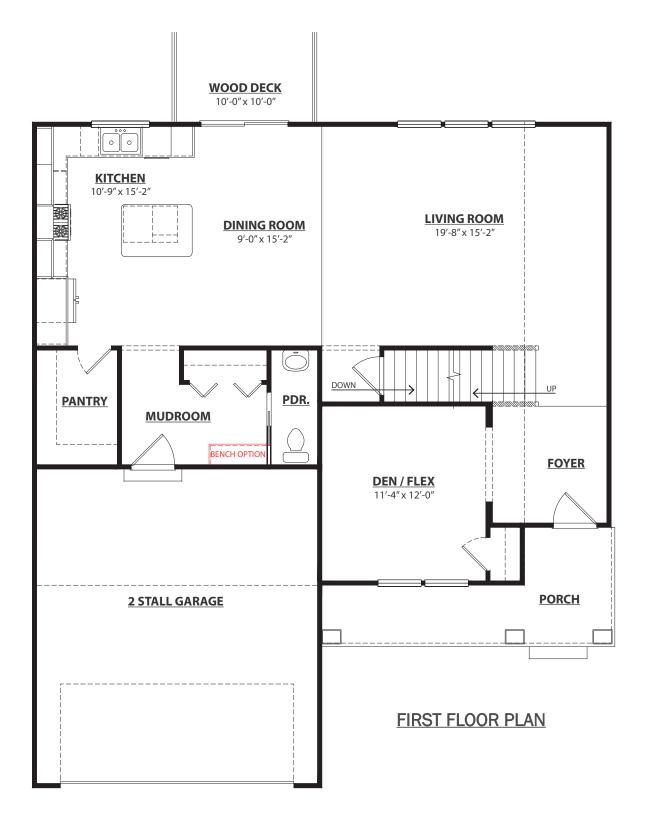

# JTB HOMES

Cedarwood Woodland Series

4 Bedrooms | 2.5 Baths 2,153 Square Feet

www.jtbhomes.com

info@jtbhomes.com

HOMES

JTB

**Elevation A** 

## JTB HOMES Cedarwood Woodland Series

4 Bedrooms | 2.5 Baths 2,153 Square Feet

Elevation C

www.jtbhomes.com info@jtbhomes.com JTB HOMES Cedarwood

Woodland Series

4 Bedrooms | 2.5 Baths 2,153 Square Feet

Experience. Quality. Excellence. COPYRIGHT JTB HOMES. Front Elevation Design and Flo ation details may vary per buyer contract. The formal plan designed specifi-ween the future homeowner and the builder is based on. This design is the

www.jtbhomes.com info@jtbhomes.com

JTB HOMES

JTB HOMES Cedarwood

Woodland Series

4 Bedrooms | 2.5 Baths 2,153 Square Feet

www.jtbhomes.com info@jtbhomes.com

JTB HOMES